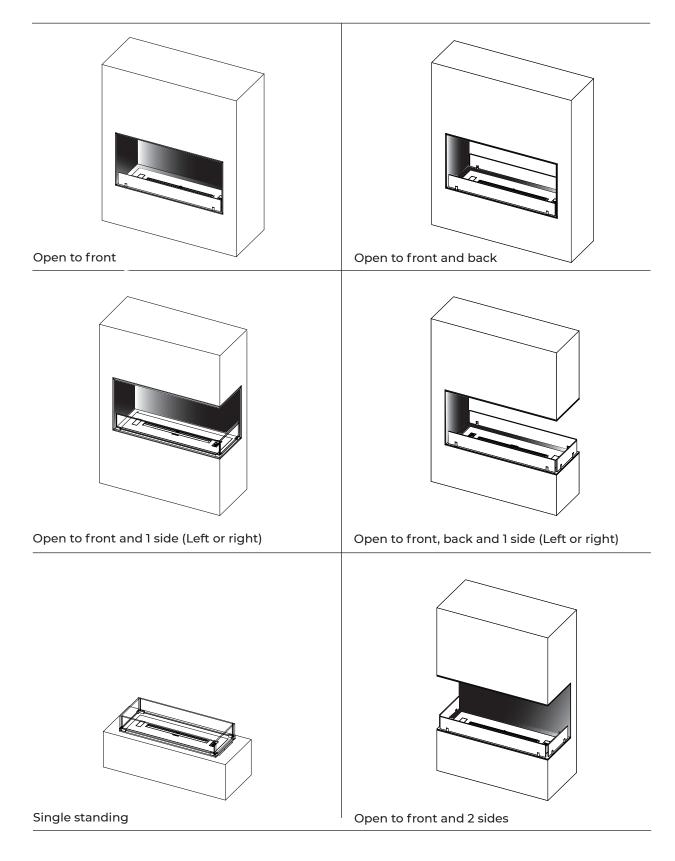

aces. Equipped with patented BEV (Burning Ethanol Vapours) technology, it represents the pinnacle of luxurious supplementary heating solutions.

Denver F6 impresses with advanced features, including app control, Bluetooth connectivity, and sophisticated safety systems. Additionally, it offers SmartHome integration and an external automated refuelling tank system, ensuring seamless and efficient operation.

BIOETHANOL

For use and information about bioethanol, please visit: decoflame.com.

Please be aware that bioethanol is essential to a proper use and gurantee of your product.

Subject to typing errors, typos and technical faults, production- and product tolerances.

Decoflame ApS reserves the right to make changes without notice. We refer to Decoflame's Ordinary Terms and Conditions.