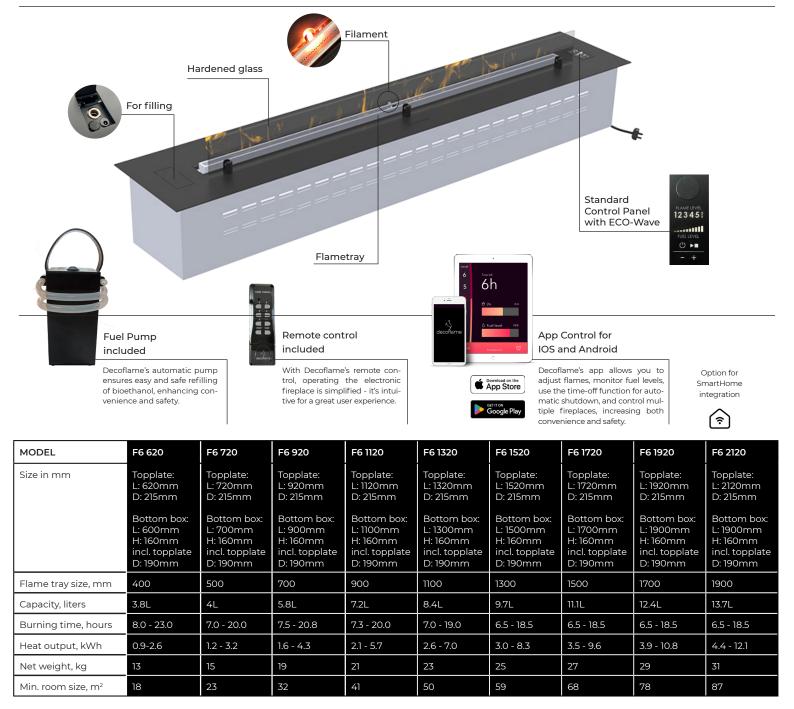

## DECOFLAME TEHCNICAL INFO DENVER F6 620MM - 2120MM

## GENEREL INFORMATION

| Produced in      | Denmark                                                                      |
|------------------|------------------------------------------------------------------------------|
| Flame levels     | 5 flamelevels + ECO Wave                                                     |
| Sensors          | Temperature/Fuel Level/Spillage                                              |
| Powersupply      | 230 V                                                                        |
| Fuel Type        | Bioethanol 95 - 96.5 %                                                       |
| Flue             | Not required                                                                 |
| No internal pump | No noice, reduced maintenance, increased reliability                         |
| Finish           | Black powder-coating                                                         |
| Finish top-plate | 2mm black powder-coated steel                                                |
| Glass            | Tempered glass, T6mm H70mm<br>The glass is placed in customised glassholders |
| Application      | Indoor use only                                                              |

Decoflame's Denver F6 bio-burner ranges from 620 mm to 3920 mm in length. Developed and manufactured locally, these burners offer exceptional flexibility for any project size. The Denver F6, designed by Decoflame's expert engineers, is a groundbreaking innovation in modern fireplaces. Equipped with patented BEV (Burning Ethanol Vapours) technology, it represents the pinnacle of luxurious supplementary heating solutions.

Denver F6 impresses with advanced features, including app control, Bluetooth connectivity, and sophisticated safety systems. Additionally, it offers SmartHome integration and an external automated refuelling tank system, ensuring seamless and efficient operation.