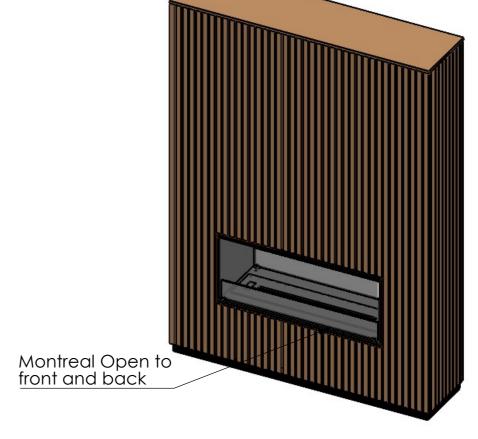

# decoflame® Wood Panel wall (A1+A2) 1550x2100x390mm

Montreal, Open to front and back 1000x400x390mm, Black colour