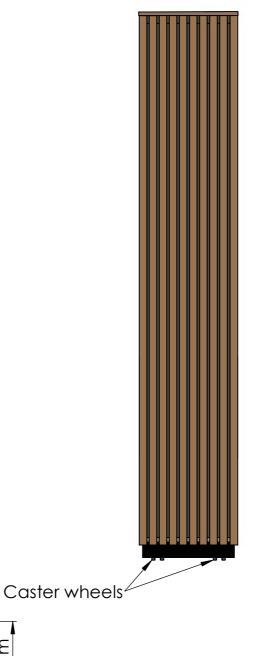

# decoflame® Wood Panel wall (A1+A2) 1550x2100x390mm

Montreal, Open to front and back 1000x400x390mm, Black colour

### Glass

- Clear
- Bronze
- 2x 110mm glass 1x Full glass 1x door (Only for Hybrid)

390mm 1550mm

2100mm or custom hight

> Decoflame Aps Dimensions are in millimeters Vang Mark 2 9380 Vestbjerg 20-06-2024 Denmark Tlf.: +45 9630 4800