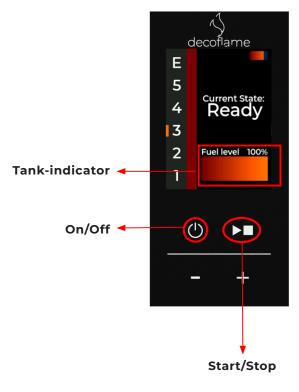

## **STARTUP GUIDE**

For proper use of the Hybrid Mist, please read the Quick Guide before operation.

1: Insert power plug into outlet.

2: Turn fireplace on using the **On** button.

**3:** Fill Demineralised Water - monitor **Tank indicator** to avoid overfilling. Use ONLY Demineralised Water to ensure fireplace warranty.

**4:** Start the fireplace using the **Start button** (you will hear the pump start). After pressing the **Start button,** it will take approximately 2 minutes for steam to emit.

**5:** Stop the fireplace by pressing the **Stop button** and wait for the pump to stop (approximately 2 minutes). Only then, turn off the fireplace using the **Off button.** 

**6:** If the fireplace suddenly stops producing steam, it is recommended to follow step 5 and wait approximately 15 minutes before restarting the fireplace.

If you have any questions, please contact us at <u>info@decoflame.dk</u> or call +45 9630 4800.