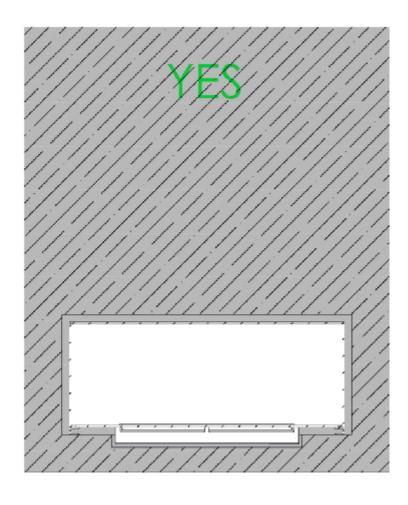

DO! install the fireplace in an open-wall construction, which is closed above and below the fireplace. Make sure to create a closed cavity for the section below the base plate of the fire.

DO! install the fireplace in a massive wall (made of bricks, stone or gas beton) using the wall cut-out dimensions mentioned on the previous page.