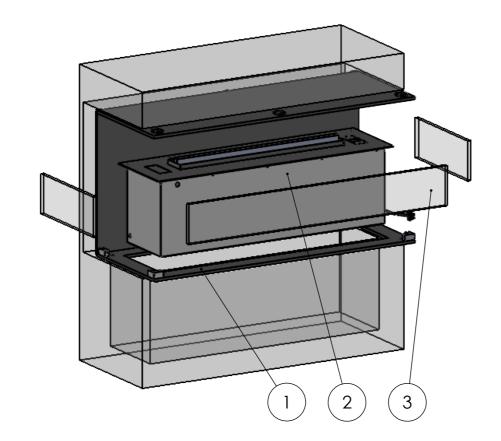

### Exploded view showing the installation process.

- The chassis of the fireplace (top/sides/bottom) is centered in the wall cut-out.
  - Use suited wall plugs depending on the type of wall.
- The fireplace is plugged in the power outlet and lowered into the
- Gently place the glass on the base plate pins.