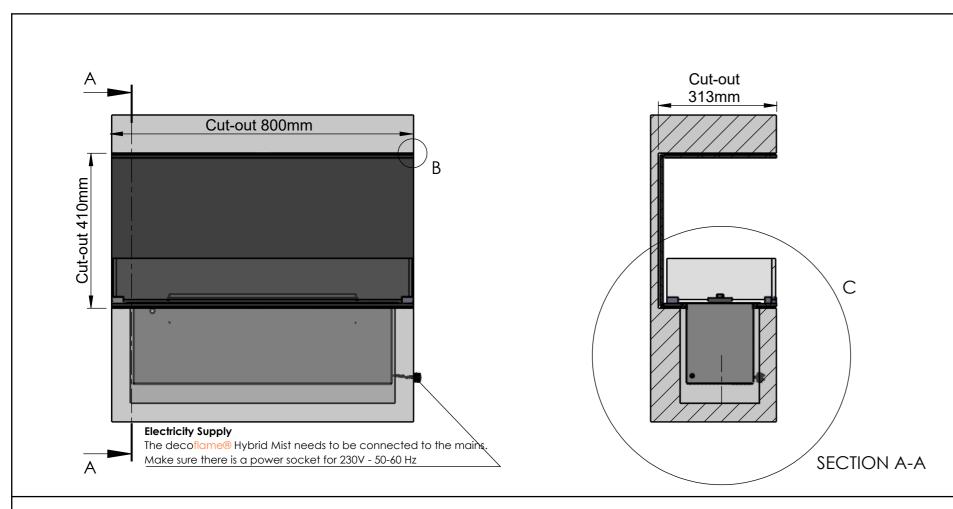

### Wall dimensions

decoflame

Order Number - Customer - Reference:

Customer Approval Signature - Date

Dimensions are in millimeters

Copyright of Decoflame ApS Denmark, whose properly this document remains. No part thereof may be disclosed, copied, duplicated or in any other way made use of, except with the approval of Decoflame ApS.

### General Installation Guidelines for "decoflame® made to measure fireplaces":

The wall cut-out is made at least 5mm deeper than the depth of the fireplace to ensure sufficient air flow and cooling of the

Furthermore, it is essential to maintain a 5mm gap all the way around the fireplace (Cut-out = Fireplace Dimensions + 10mm) This gap must not be sealed.

As the edges of the cut-out remain visible it is important that they are done to the highest possible finish. All four corners of the cut out must have exactly a 90 degree angle.

## IMPORTANT INFORMATION Particulars of the wall in which the fireplace shall be installed

DO NOT! install the fireplace in a wall construction which is open above and below the fireplace. The warm air will cause turbulences inside this hollow construction which will have a negative impact on the flames.