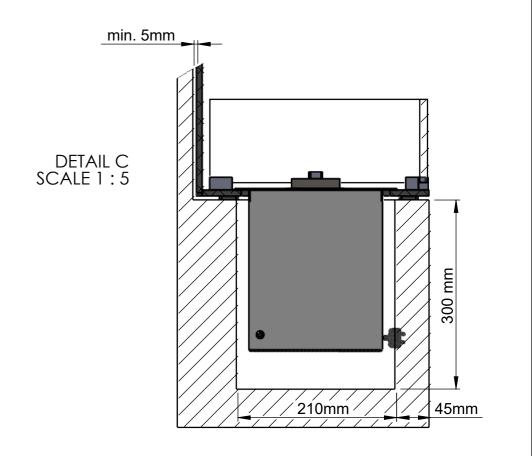

### General Installation Guidelines for "decoflame® made to measure fireplaces":

The wall cut-out is made at least 5mm deeper than the depth of the fireplace to ensure sufficient air flow and cooling of the

Furthermore, it is essential to maintain a 5mm gap all the way around the fireplace (Cut-out = Fireplace Dimensions + 10mm) This gap must not be sealed.

As the edges of the cut-out remain visible it is important that they are done to the highest possible finish. All four corners of the cut out must have exactly a 90 degree angle.