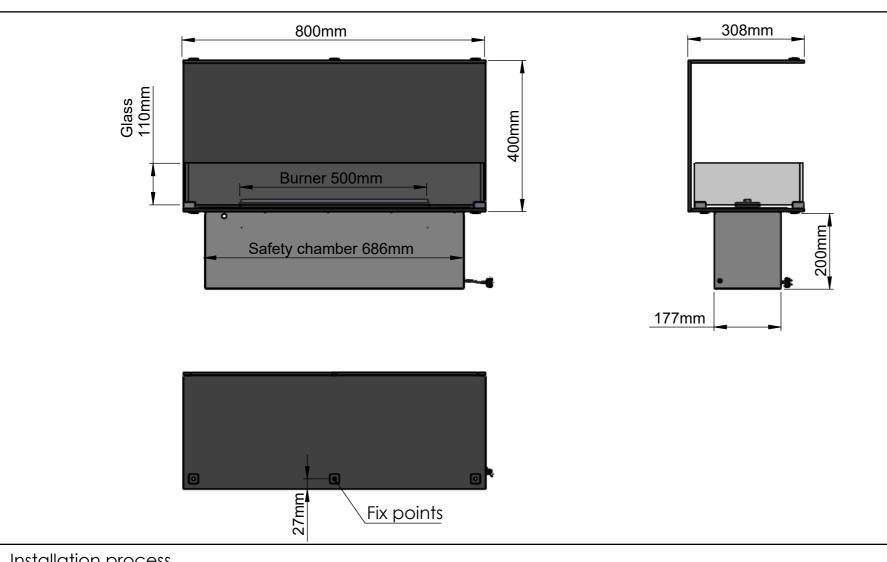

# decoflame® Montreal Hybrid Mist 720 FT500 Open to front, right and left

800x400x308mm, Black
with remote control, control panel, bluetooth / App and six step flame levels
3x 110mm low glass
Wall cut-out "800x410x313mm"

### **ATTENTION**

Reservations are made for glass tolerances both in length and height of ± 2.5mm and in thickness of  $\pm$  0.3mm according to DS/EN 12150.

| Dimensions | are in | millimeters |  |
|------------|--------|-------------|--|
|            |        |             |  |
|            |        |             |  |