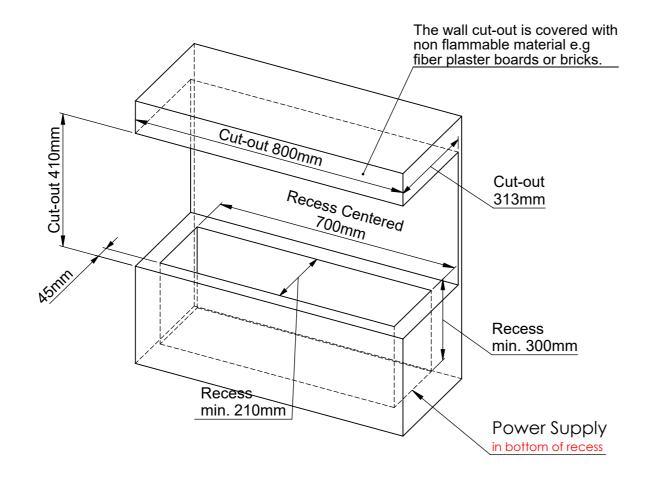

### Wall dimensions

decoflame

Order Number - Customer - Reference:

Customer Approval Signature - Date

Dimensions are in millimeters

Copyright of Decoflame ApS Denmark, whose properly this document remains. No part thereof may be disclosed, copied, duplicated or in any other way made use of, except with the approval of Decoflame ApS.

### General Installation Guidelines for "decoflame® made to measure fireplaces":

The wall cut-out is made at least 5mm deeper than the depth of the fireplace to ensure sufficient air flow and cooling of the

Furthermore, it is essential to maintain a 5mm gap all the way around the fireplace (Cut-out = Fireplace Dimensions + 10mm) This gap must not be sealed.

As the edges of the cut-out remain visible it is important that they are done to the highest possible finish. All four corners of the cut out must have exactly a 90 degree angle.

### <u>Plasterboard walls - Stud-walls</u>

All surfaces inside the wall cut-out are to be covered with fibre plaster sheets or other non-inflammable materials.

<u>Stone/Brick walls</u> The cut-out is made according to the attached drawing.

Make sure to create a closed cavity for the section below the base plate of the fire and above the roof of the fireplace.