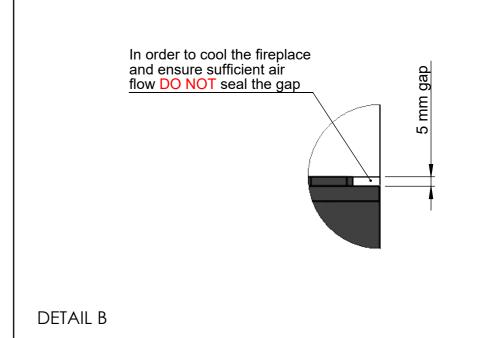

### General Installation Guidelines for "decoflame® made to measure fireplaces":

The wall cut-out is made at least 5mm deeper than the depth of the fireplace to ensure sufficient air flow and cooling of the

Furthermore, it is essential to maintain a 5mm gap all the way around the fireplace (Cut-out = Fireplace Dimensions + 10mm) This gap must not be sealed.

As the edges of the cut-out remain visible it is important that they are done to the highest possible finish. All four corners of the cut out must have exactly a 90 degree angle.