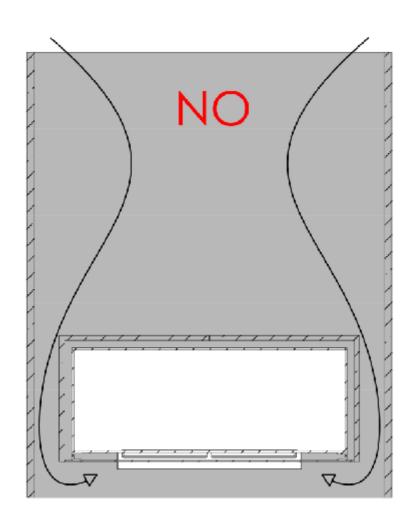

## IMPORTANT INFORMATION Particulars of the wall in which the fireplace shall be installed

DO NOT! install the fireplace in a wall construction which is open above and below the fireplace. The warm air will cause turbulences inside this hollow construction which will have a negative impact on the flames.

DO! install the fireplace in an open-wall construction, which is closed above and below the fireplace. Make sure to create a closed cavity for the section below the base plate of the fire.

DO! install the fireplace in a massive wall (made of bricks, stone or gas beton) using the wall cut-out dimensions mentioned on the previous page.