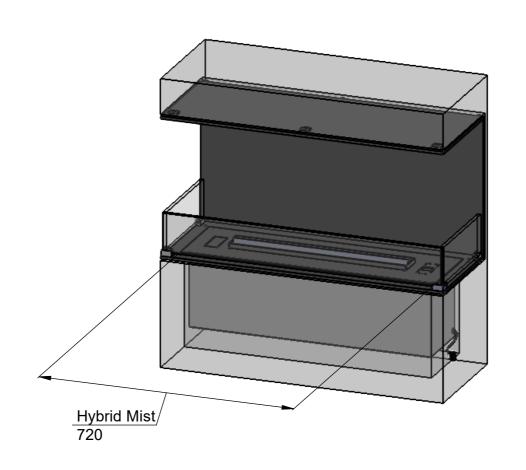

# decoflame® Montreal Hybrid Mist 720 FT500 Open to front, right and left

800x400x308mm, Black
with remote control, control panel, bluetooth / App and six step flame levels
3x 110mm low glass
Wall cut-out "800x410x313mm"

Vang Mark 2 9380 Vestbjerg Tlf.: +45 9630 4800

**SCALE: 1:10** FORMAT: A3

Page 1 OF 4

Order Number - Customer - Reference:

PRINCIP Montreal Front Right Left conv. 800x400x308mm - HM720 - 3x low glass

Customer Approval Signature - Date